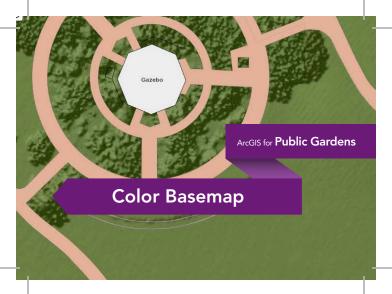

## Color Basemap

ArcGIS® for Desktop Map and ArcGIS™ Online Web Map

- Create a high-detail basemap with ArcGIS for Desktop.
- Use as a basemap with ArcGIS Online.
- Aligns with the Campus basemap for campus gardens.