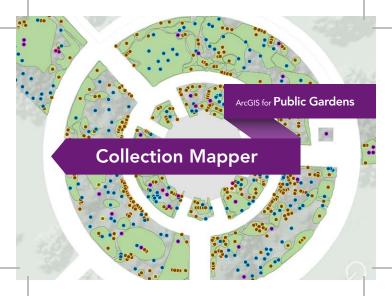

## **Collection Mapper**

Collector for ArcGIS® Configuration

- Map your living plant collections in the field quickly.
- Works on smartphones and tablets.
- No complex workflows or expensive equipment required.