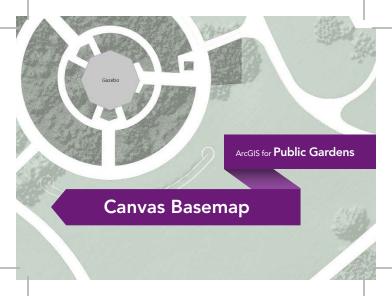

### Canvas Basemap

ArcGIS® for Desktop Map and ArcGIS™ Online Web Map

- Create a high-detail basemap with ArcGIS for Desktop.
- Use as a basemap with ArcGIS Online.
- Overlay with the Esri Light Gray Canvas basemap for greater detail.