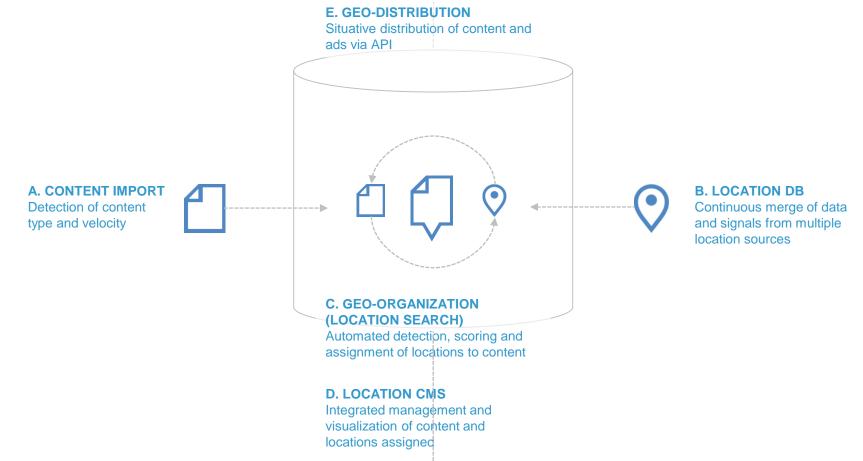

# The asset behind our Widgets is our integrated platform to Geo-Organize and Geo-Distribute content

GeoDev Meetup - MAR 2017