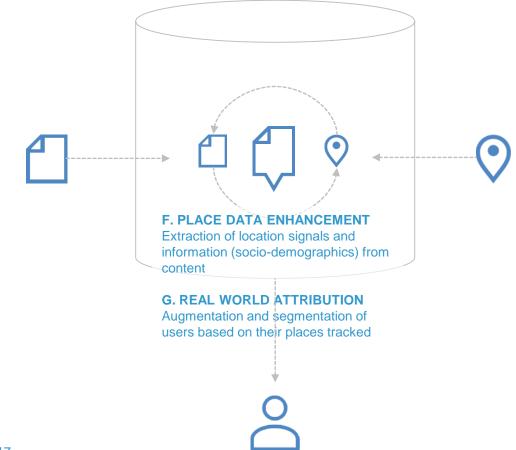

## **07 FUTURE**

We are currently working on automating the extracting of Geo-Information from the content organized, to create unique places data