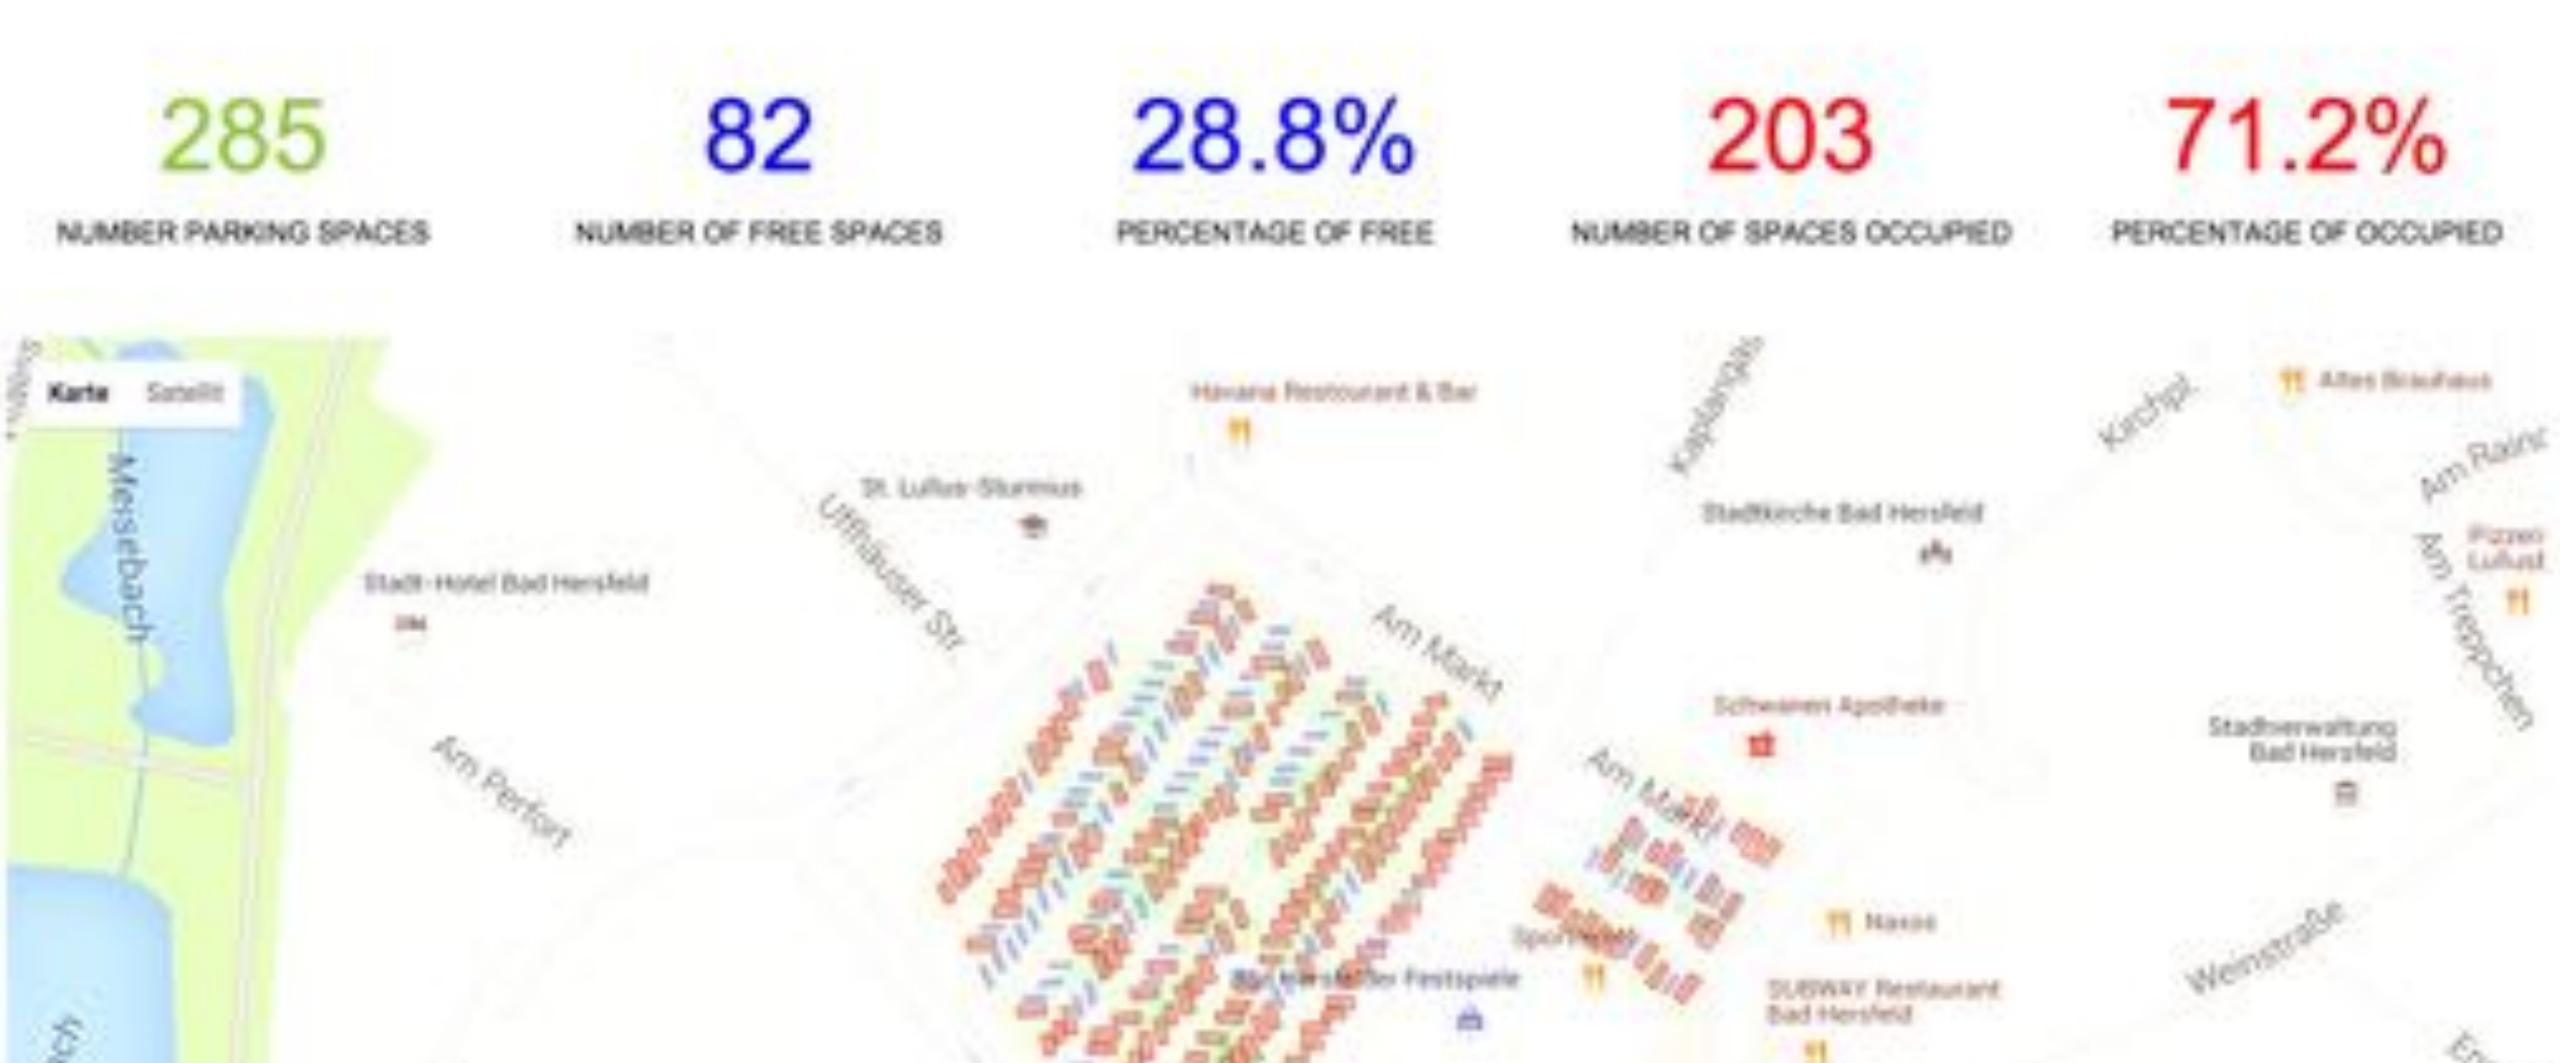

# Cleverciti APP

- ✓ Live parking data
- √ Historical data per space, per area
- √ Heatmaps and extensive analytics
- ✓ Forecast parking occupancy based on exact history profiles
- ✓ Define properties of spaces and no parking zones
- ✓ Temporary closures of parking spaces