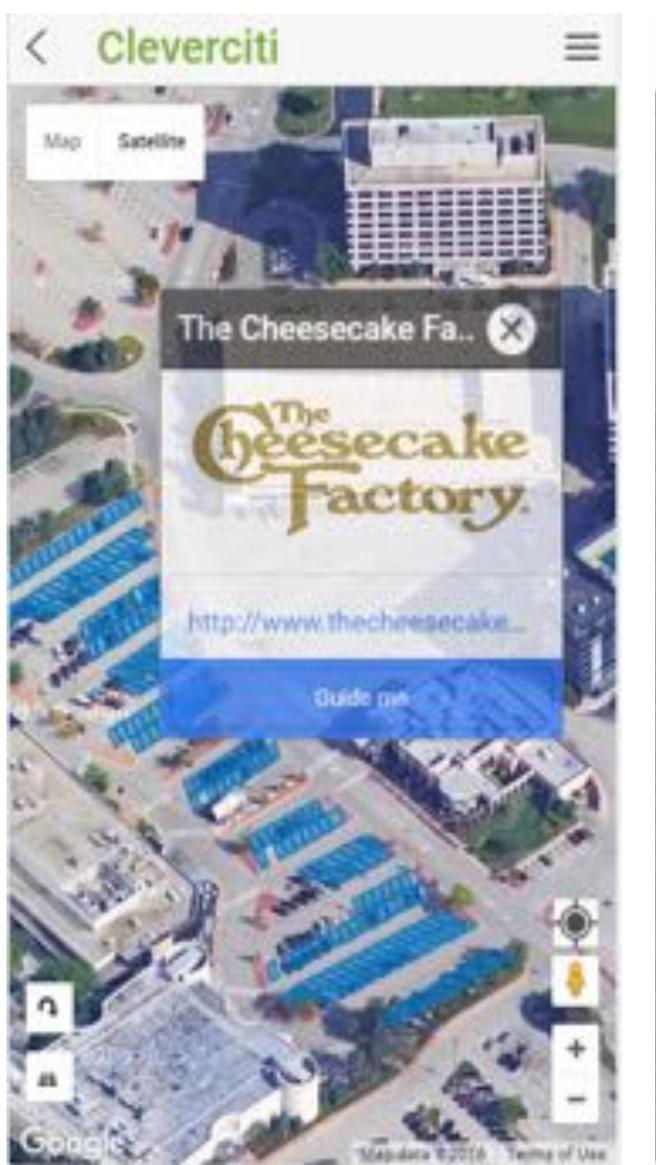

#### Cleverciti APP

- ✓ Dynamique real time parking guidance to the nearest available space
- √ The right sized space for each car model
- ✓ Parking space filter according to type (handicapped, parking space reserved for women, ...)
- ✓ Virtual reservation of parking space for nearest driver approaching
- Occupancy forecast at a desired/estimated time of arrival
- √ White label integration into city and client apps

## Cleverciti APP

# Cleverciti APP

- ✓ Live parking data
- √ Historical data per space, per area
- √ Heatmaps and extensive analytics
- ✓ Forecast parking occupancy based on exact history profiles
- ✓ Define properties of spaces and no parking zones
- ✓ Temporary closures of parking spaces