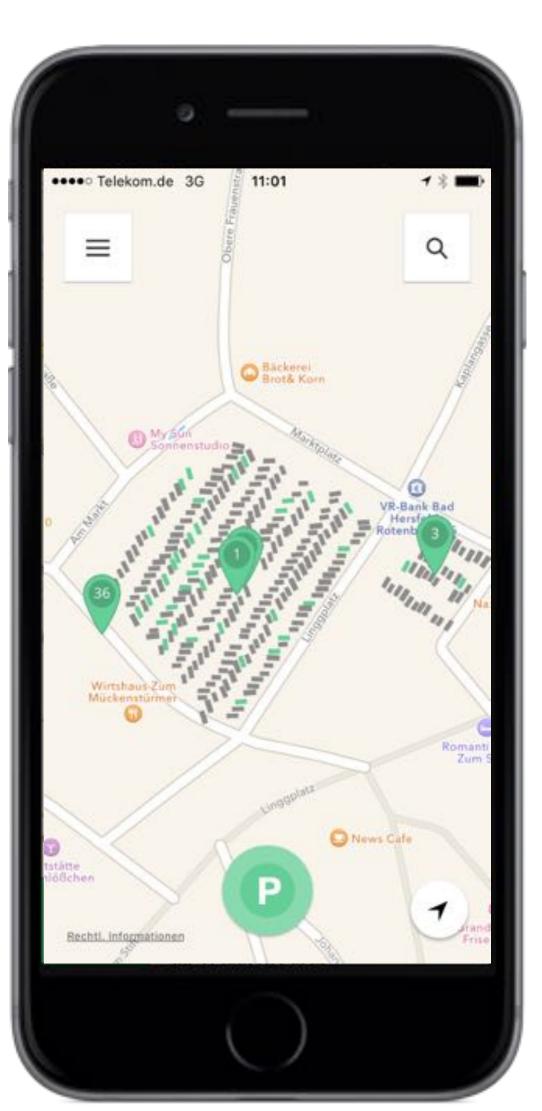

#### Cleverciti APP

- ✓ Dynamique real time parking guidance to the nearest available space
- √ The right sized space for each car model
- ✓ Parking space filter according to type (handicapped, parking space reserved for women, ...)
- ✓ Virtual reservation of parking space for nearest driver approaching
- Occupancy forecast at a desired/estimated time of arrival
- √ White label integration into city and client apps

## Cleverciti APP

# Cleverciti APP

- ✓ Live parking data
- √ Historical data per space, per area
- √ Heatmaps and extensive analytics
- ✓ Forecast parking occupancy based on exact history profiles
- ✓ Define properties of spaces and no parking zones
- ✓ Temporary closures of parking spaces