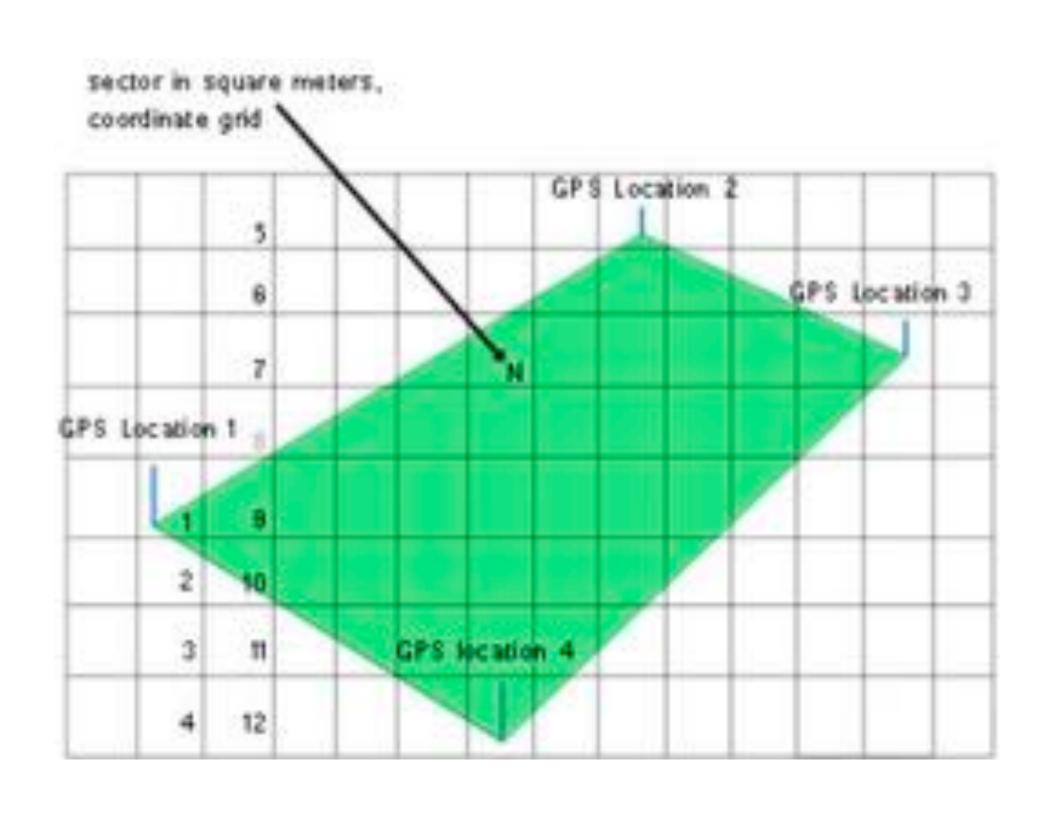

#### Cleverciti FACTS

- √ GPS/map precision = 25cm
- ✓ Complete data analysis embedded inside the sensor, octacore processing, machine learning
- √ Wifi or 3G/LTE transmission
- ✓ Perfect night mode no need of additional lighting or infrared
- √ Fast and easy installation on lampposts or buildings
- ✓ Hard- and software compensation against wind and pole vibration