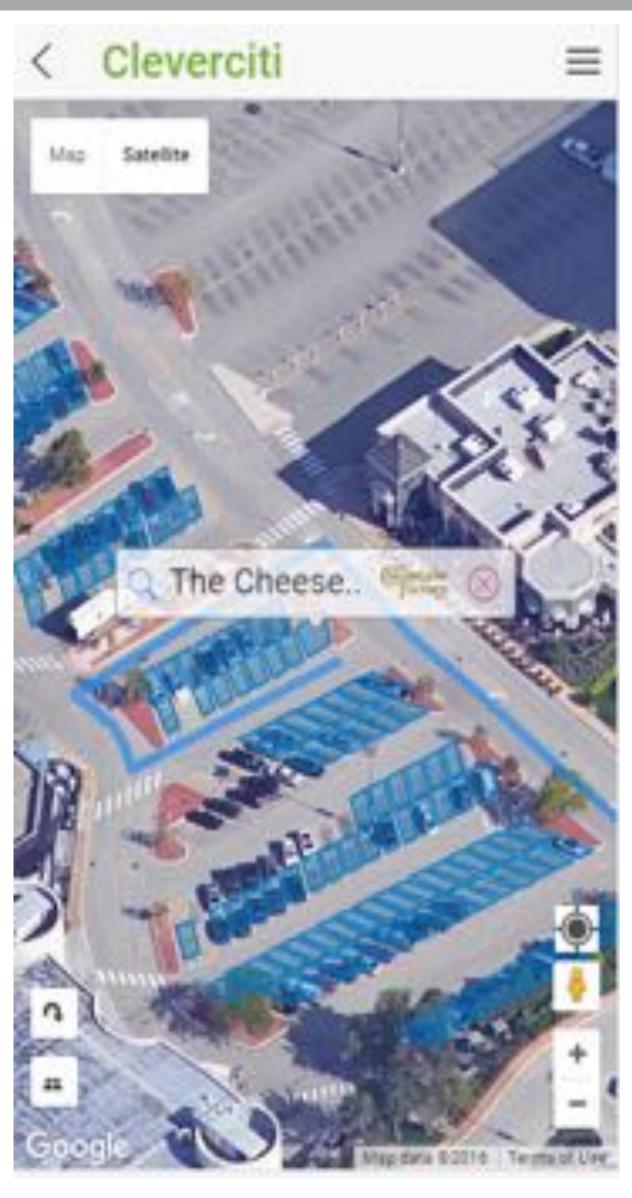

#### Cleverciti APP

- ✓ Dynamique real time parking guidance to the nearest available space
- √ The right sized space for each car model
- ✓ Parking space filter according to type (handicapped, parking space reserved for women, ...)
- ✓ Virtual reservation of parking space for nearest driver approaching
- Occupancy forecast at a desired/estimated time of arrival
- √ White label integration into city and client apps

## Cleverciti APP

# Cleverciti APP

- ✓ Live parking data
- √ Historical data per space, per area
- √ Heatmaps and extensive analytics
- ✓ Forecast parking occupancy based on exact history profiles
- ✓ Define properties of spaces and no parking zones
- ✓ Temporary closures of parking spaces