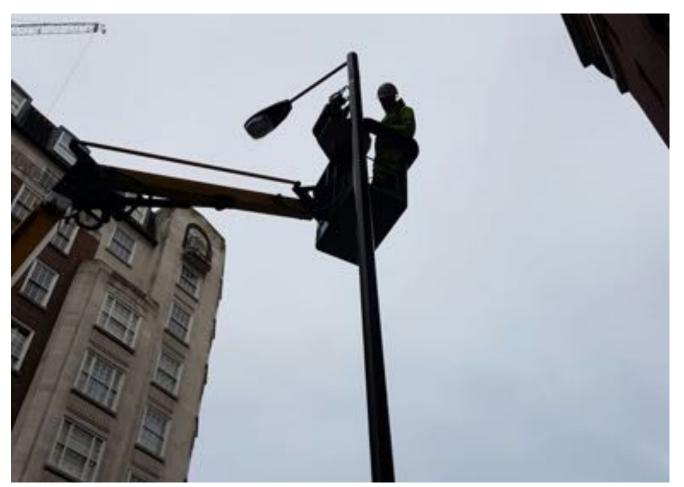

# Cleverciti @ CITY OF WESTMINSTER, UK

# Cleverciti Parking Sensor CCP 120TR:

- ✓ For lampposts and on-street parking
- √ 16 to 50+ parking spaces per sensor
- ✓ Reach: 6 to 100 meters
- ✓ Update every 3 seconds

#### Cleverciti FACTS

- √ GPS/map precision = 25cm
- ✓ Complete data analysis embedded inside the sensor, octacore processing, machine learning
- √ Wifi or 3G/LTE transmission
- ✓ Perfect night mode no need of additional lighting or infrared
- √ Fast and easy installation on lampposts or buildings
- ✓ Hard- and software compensation against wind and pole vibration