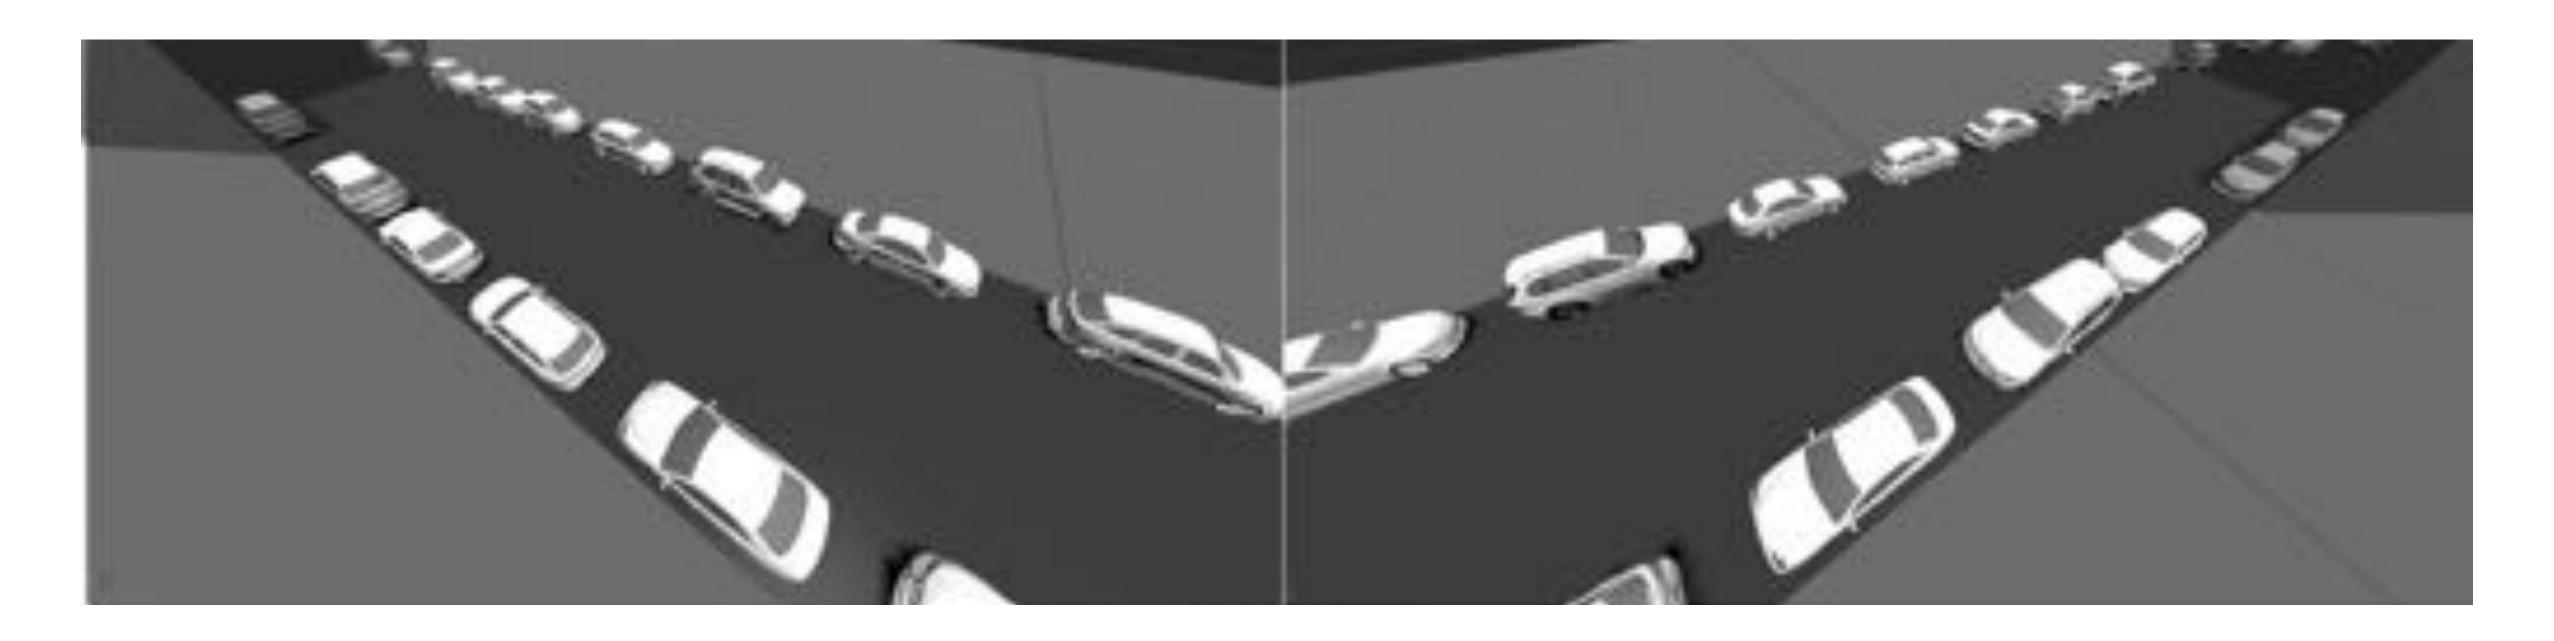

# Cleverciti REACH

Installation height: 8m Reach: 18 Parking spaces

Plus 2 meters = plus 4 parking spaces