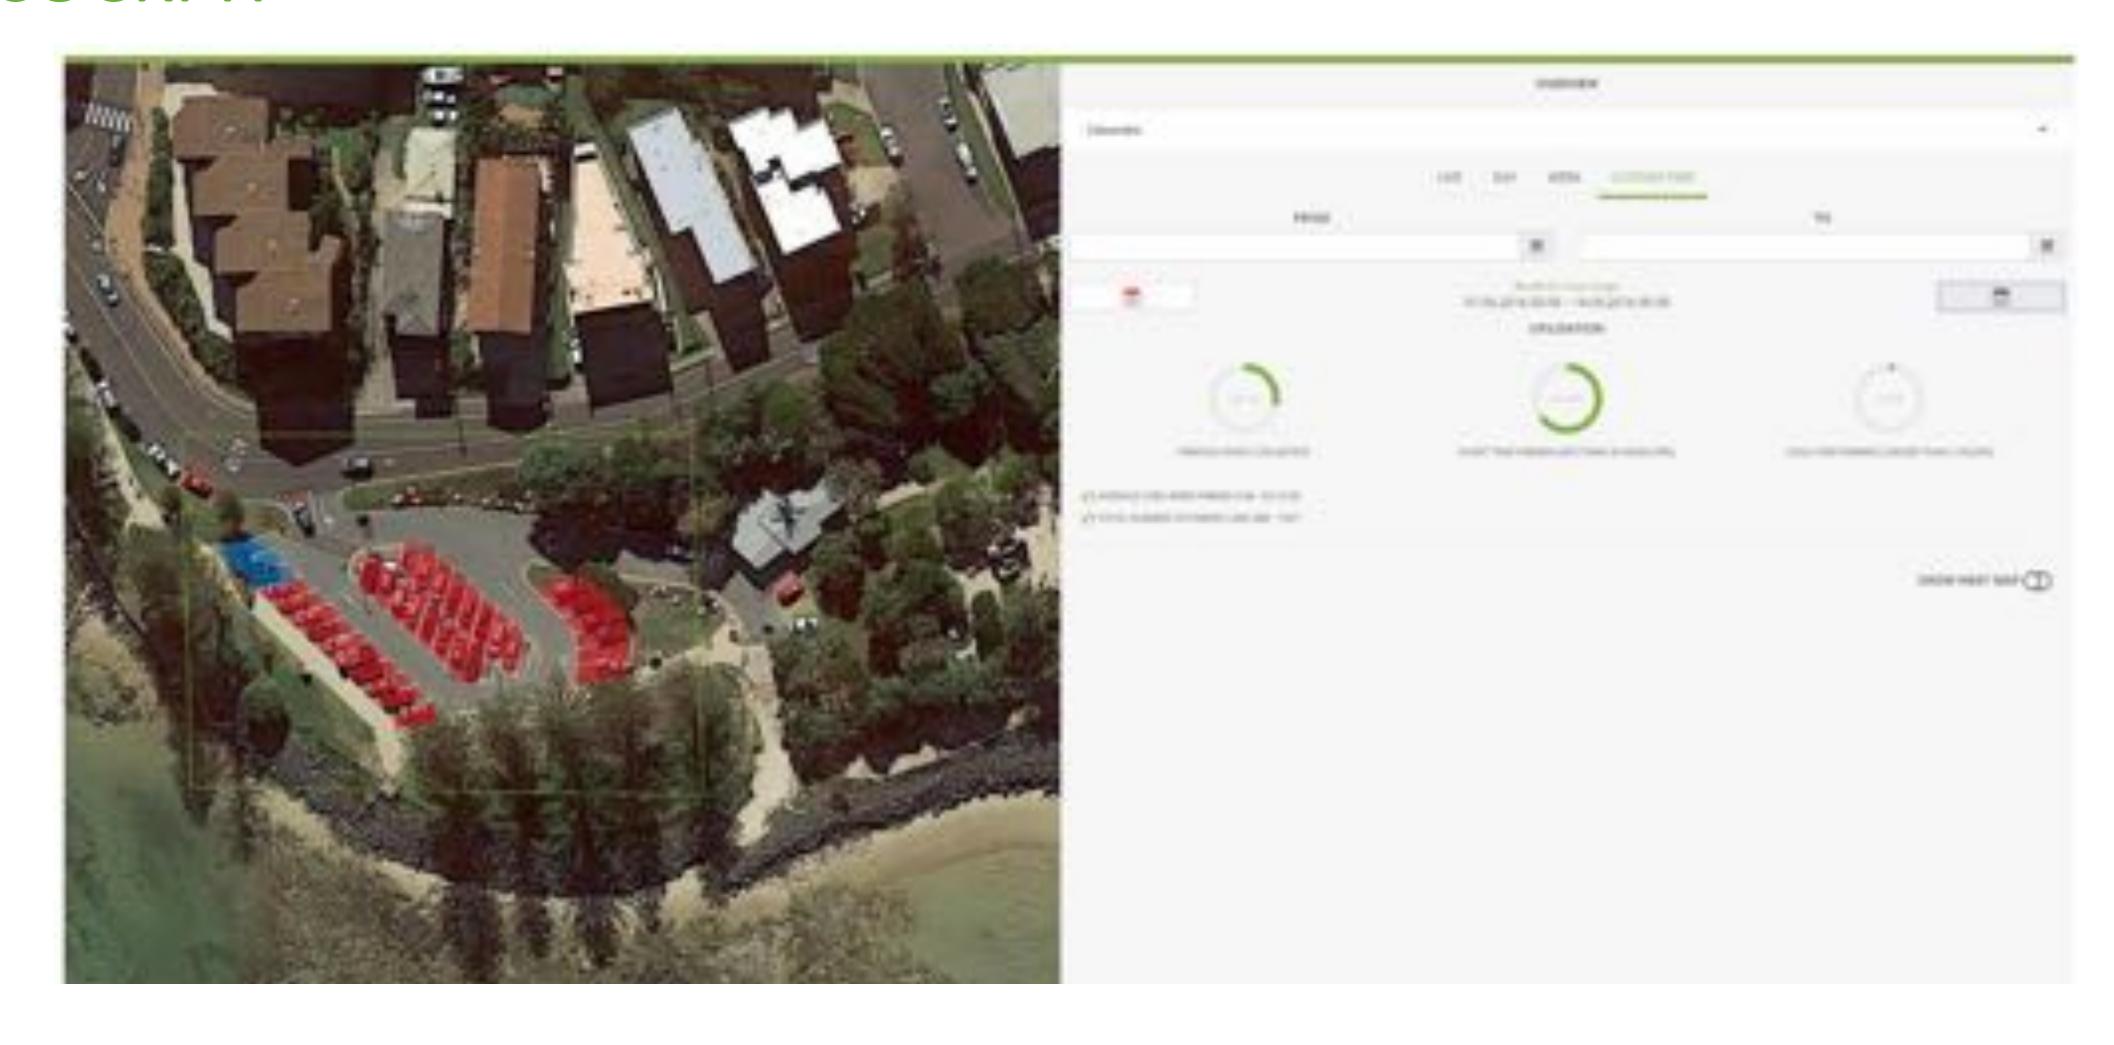

#### Cleverciti APP

- ✓ Dynamique real time parking guidance to the nearest available space
- √ The right sized space for each car model
- ✓ Parking space filter according to type (handicapped, parking space reserved for women, ...)
- ✓ Virtual reservation of parking space for nearest driver approaching
- Occupancy forecast at a desired/estimated time of arrival
- √ White label integration into city and client apps

# Cleverciti APP

- ✓ Live parking data
- √ Historical data per space, per area
- √ Heatmaps and extensive analytics
- ✓ Forecast parking occupancy based on exact history profiles
- ✓ Define properties of spaces and no parking zones
- ✓ Temporary closures of parking spaces