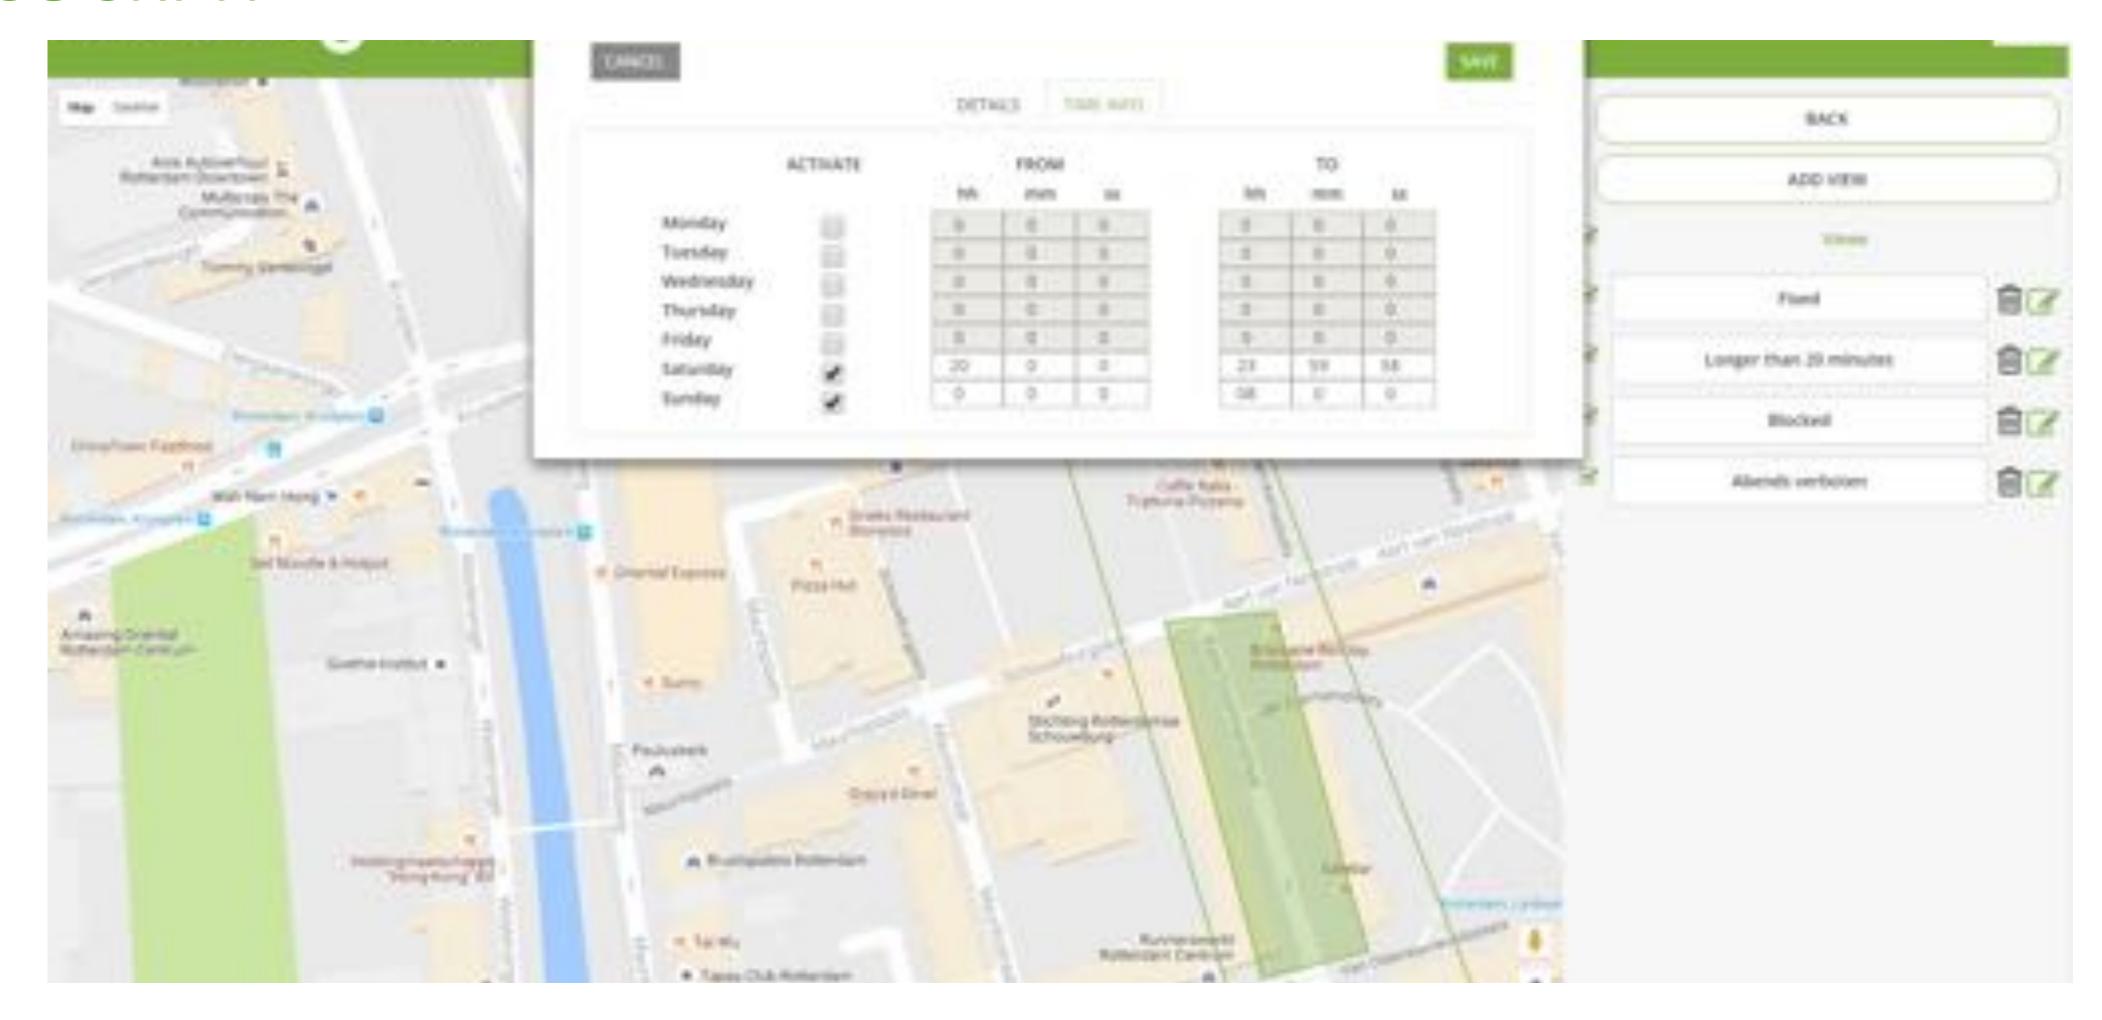

# Cleverciti APP

- ✓ Live parking data
- √ Historical data per space, per area
- √ Heatmaps and extensive analytics
- ✓ Forecast parking occupancy based on exact history profiles
- ✓ Define properties of spaces and no parking zones
- ✓ Temporary closures of parking spaces