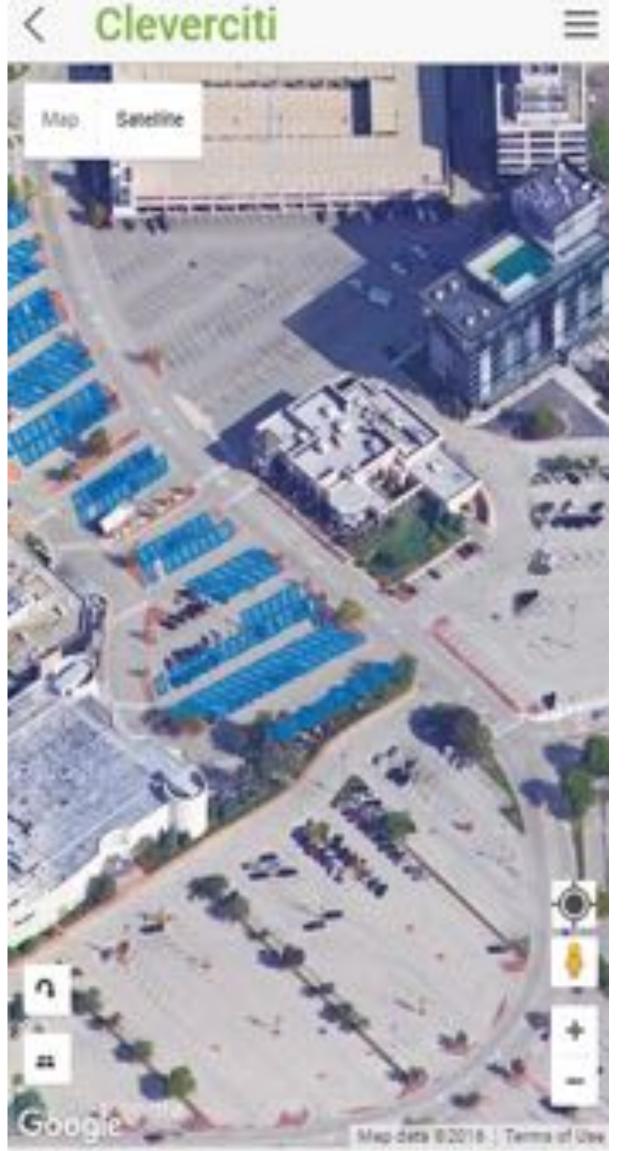

#### Cleverciti APP

- ✓ Dynamique real time parking guidance to the nearest available space
- √ The right sized space for each car model
- ✓ Parking space filter according to type (handicapped, parking space reserved for women, ...)
- ✓ Virtual reservation of parking space for nearest driver approaching
- Occupancy forecast at a desired/estimated time of arrival
- √ White label integration into city and client apps

## Cleverciti APP

# Cleverciti APP

- ✓ Live parking data
- √ Historical data per space, per area
- √ Heatmaps and extensive analytics
- ✓ Forecast parking occupancy based on exact history profiles
- ✓ Define properties of spaces and no parking zones
- ✓ Temporary closures of parking spaces