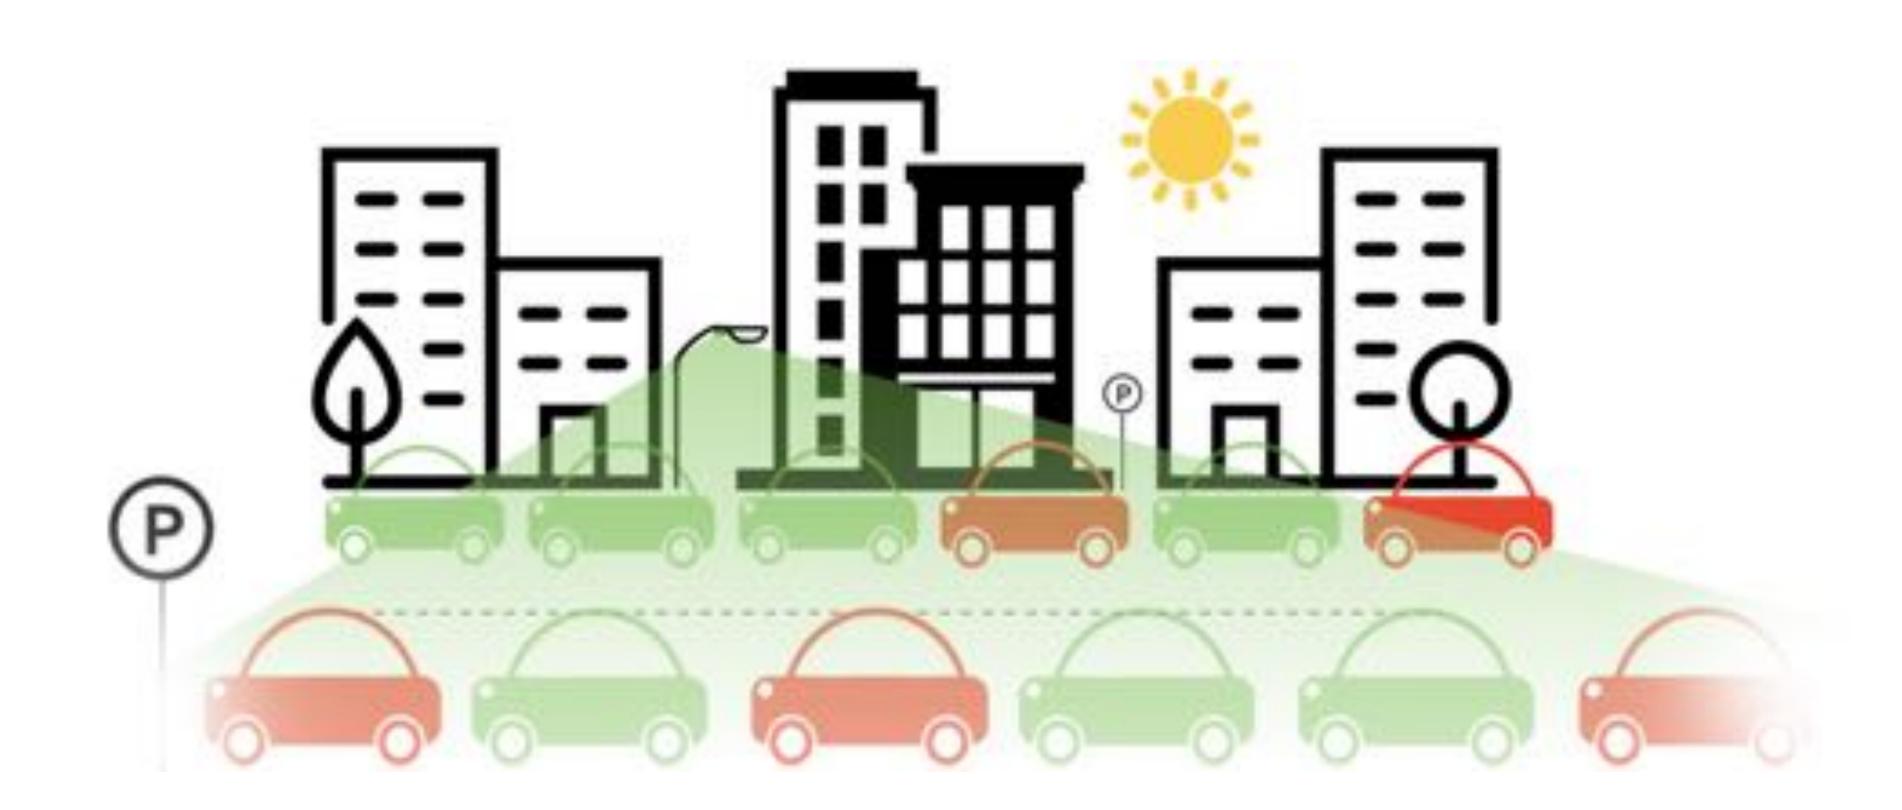

## Cleverciti SMART PARKING

#### **Cleverciti Sensors analyse:**

- √ free and available parking spaces
- √ Size of remaining parking spaces
- ✓ Duration of parking
- √ Free special parking spaces, like e-charging stations
- √ Bike or bus lanes
- ✓ Prohibited zones

#### and communicate real-time parking data to:

- ✓ Apps, navigation devices, parking guidance systems, well
- ✓ Without any violation of privacy rights

- **√** Reduce search traffic
- **√** Reduce NOx, CO2 and particle emission
- ✓ Increase parking revenue substantially
- √ Reduce driver's stress, costs and time loss
- **✓** Improve the quality of live in the city