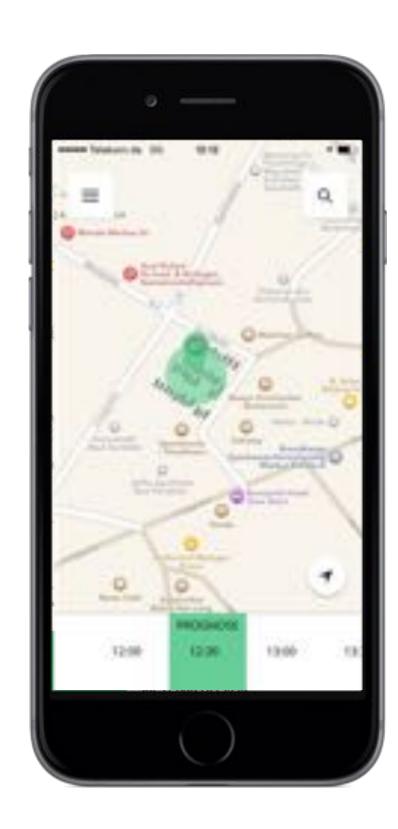

#### Cleverciti APP

- ✓ Dynamique real time parking guidance to the nearest available space
- √ The right sized space for each car model
- ✓ Parking space filter according to type (handicapped, parking space reserved for women, ...)
- ✓ Virtual reservation of parking space for nearest driver approaching
- Occupancy forecast at a desired/estimated time of arrival
- √ White label integration into city and client apps

## Cleverciti APP

# Cleverciti APP

- ✓ Live parking data
- √ Historical data per space, per area
- √ Heatmaps and extensive analytics
- ✓ Forecast parking occupancy based on exact history profiles
- ✓ Define properties of spaces and no parking zones
- ✓ Temporary closures of parking spaces