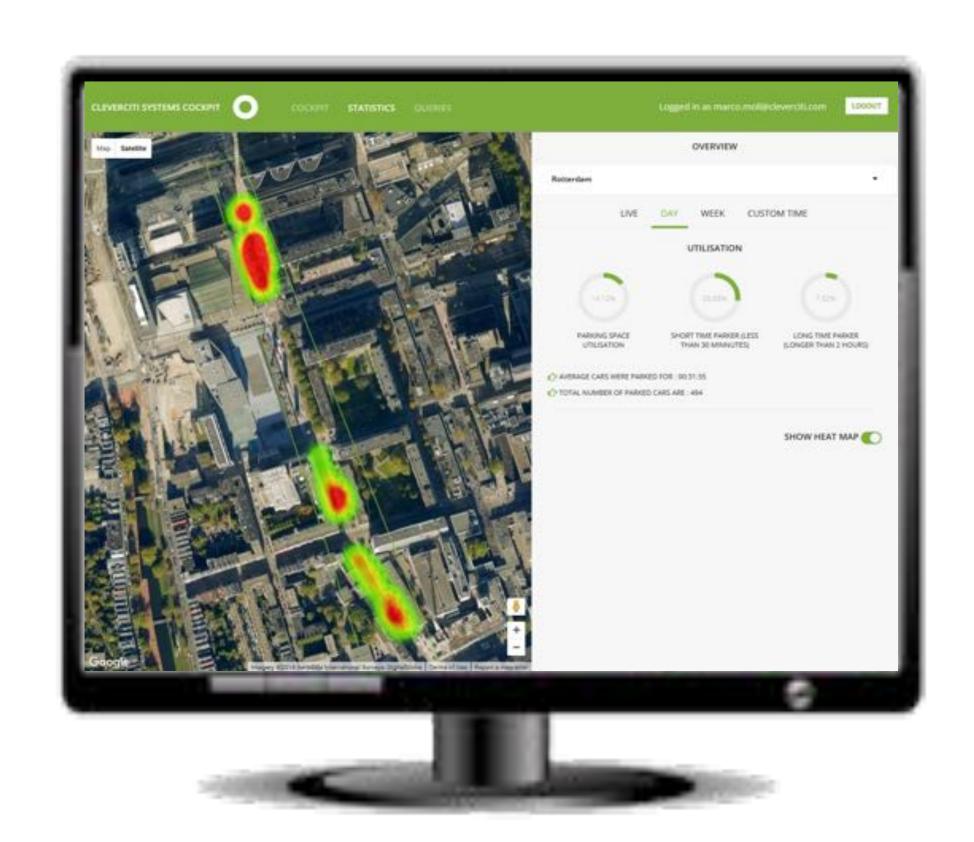

# Cleverciti APP

- ✓ Live parking data
- √ Historical data per space, per area
- √ Heatmaps and extensive analytics
- ✓ Forecast parking occupancy based on exact history profiles
- ✓ Define properties of spaces and no parking zones
- ✓ Temporary closures of parking spaces