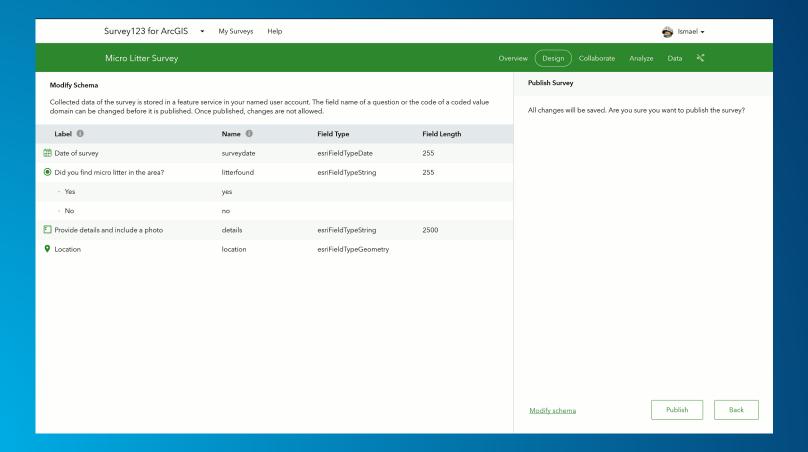

## **Survey123 Update**

February 2018

James Tedrick (jtedrick@esri.com)

# Survey123 for ArcGIS

Mobile App with Form Centric Data Collection



Create smart forms

Collect anytime, anywhere

Analyze & share results

















## **5 New Things**

- Modify Table Layout
- Edit Existing Data
- Draw
- Record Audio
- Print

## **Modify Table Layout**



## **Inspection Workflows (Editing)**

- Work with existing data (federated services)
- Support for controlling the editing experience
  - Add new records or update existing records?
  - Define which features to update
  - Control which fields are updated
- Related Record Support
  - General asset information / individual inspection
  - Overall condition/component condition

## **Sketching/Photo Enhancements**

- Enhances inspection workflows
- Uses grids, diagrams or actual photos
- Access location of photos separate from form location



## **Audio Recording**

- Significant request within Citizen Science collection activities (animal calls)
- Stored as attachments
- · Challenge: Exposing collected audio content in apps



## **Better Reports**

- Reporting on the web
- Flexible templa