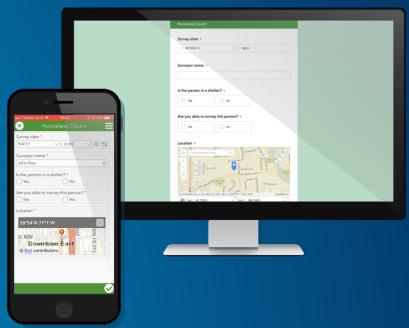

# Survey123 for ArcGIS

Mobile App with Form Centric Data Collection

Create smart forms

Collect anytime, anywhere

Analyze & share results