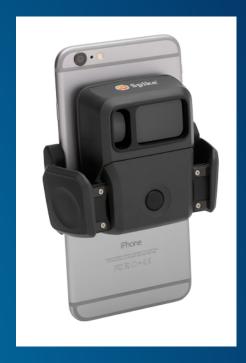

## **External Devices: Spike**

- Rangefinder + Device's Camera
- Measure
  - Distances
  - Length/Area in photo
- Ex: Video demonstration