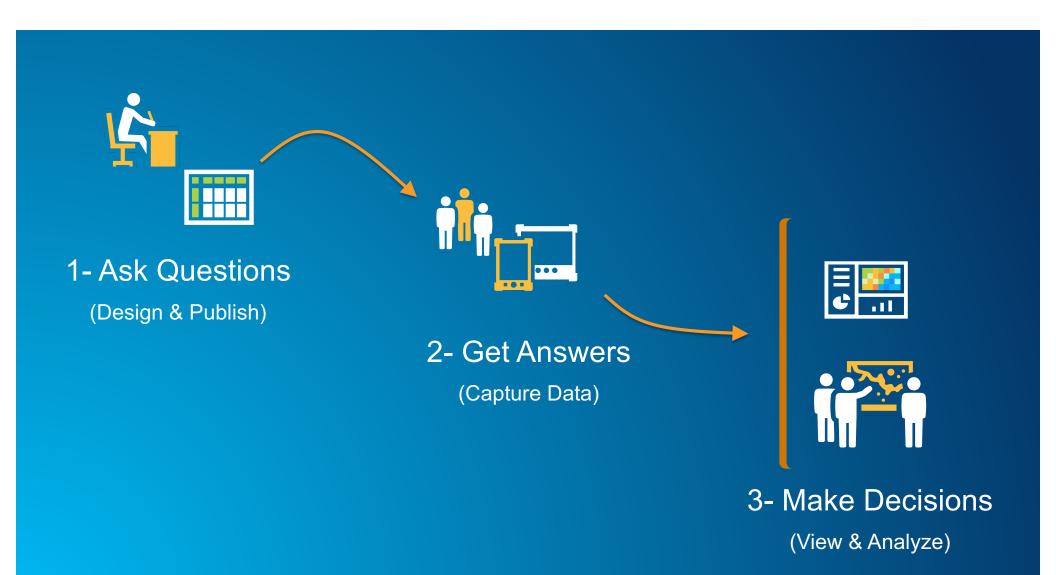

# Survey123 for ArcGIS

Mobile App with Form Centric Data Collection

Create smart forms

Collect anytime, anywhere

Analyze & share results