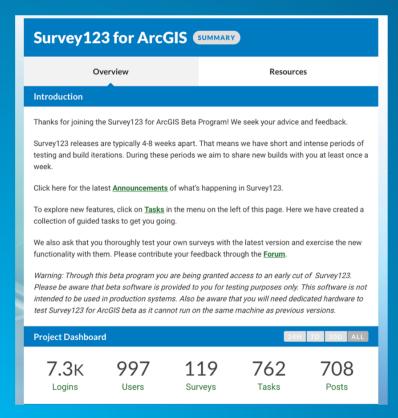

## **Survey123 Beta Program**

https://bit.ly/S123beta

- "Continuous beta" open indefinitely to facilitate testing
- Direct download Android, Windows, Mac iOS via TestFlight app (register for access)
- Updated every ~1-2 weeks during development
- Holistic testing for each release
- Guides for new features