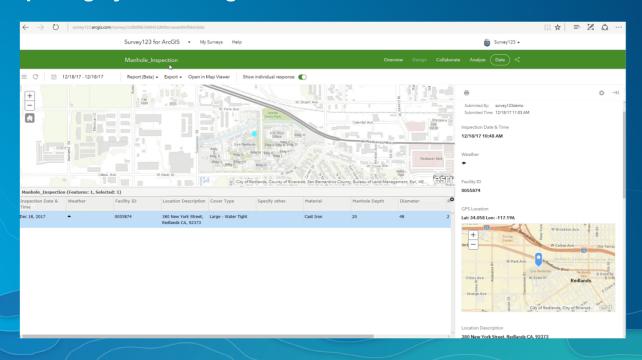

## **Better Reports**

- Reporting on the web
- Flexible templating system using MS Word