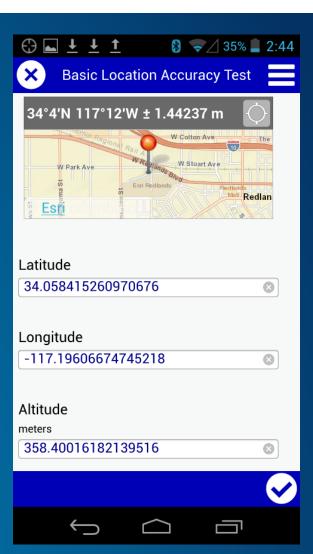

#### **External Devices: GNSS receivers**

- Survey123 supports some 'better accuracy' workflows
- In progress: direct connection to external GPS receivers for true high accuracy workflows
- If you have interested customers, let us know!
  Which devices?