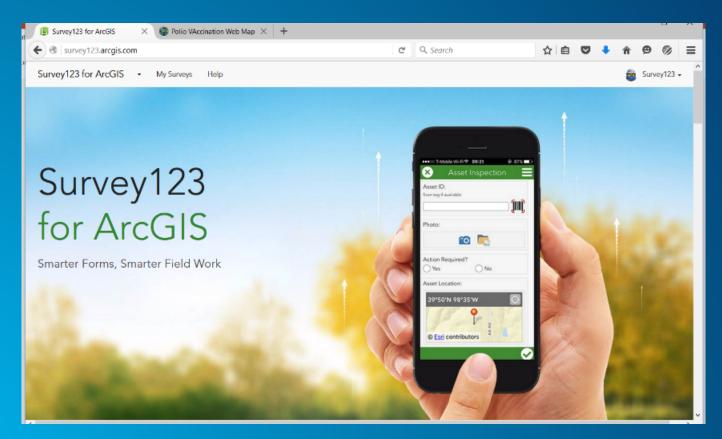

** Templates
- Form update notification
- Polygonal/Linear feature collection

\*Subject to change

## **Survey123 for ArcGIS**

**Release Cycle** 

- ≈6-8 week release cycle
- Product Priorities derived from customer feedback through
  - GeoNet: <a href="https://geonet.esri.com/groups/survey123">https://geonet.esri.com/groups/survey123</a>
  - https://ideas.arcgis.com
  - Talk to the your Account Manager & Survey123 team
- 2.6: January 23
- 2.7: Late March

## **Survey123 Beta Program**

https://bit.ly/S123beta



- "Continuous beta" open indefinitely to facilitate testing
- Direct download Android, Windows, Mac iOS via TestFlight app (register for access)
- Updated every ~1-2 weeks during development
- Holistic testing for each release
- Guides for new features

## survey123.arcgis.com



https://survey123.arcgis.com

## **Survey123 Documentation**

## Help Documentation



## Blog @ GeoNet



## Tutorial Videos @ YouTube



## **Survey123 Community in GeoNet**



LATEST BLOG POSTS Calculating distances between multiple Geo-Points in a survey with the Haversine Formula Deon Lengton @ 14 hours ago Survey123 Progress / Increment Bar without AppStudio Deon Lengton @ 2 days ago ■ Use Arcade to Improve Survey123 Other Answers in Pop Ups Carmel Connolly @ 3 weeks ago Working with EXIF image metadata in Survey123 for ArcGIS Ismael Chivite @ 1 month ago Making Other Work Harder in Survey123 Results Carmel Connolly @ 1 month ago Updating the media folder of a Survey123 Form item Philip Wilson @ 1 month ago Survey123 Beta Update James Tedrick @ 1 month ago Another Other in Survey12