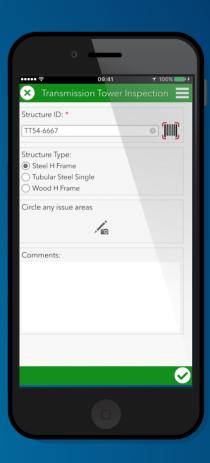

## **Inspection Workflows (Editing)**

- Work with existing data (federated services)
- Support for controlling the editing experience
  - Add new records or update existing records?
  - Define which features to update
  - Control which fields are updated
- Related Record Support
  - General asset information / individual inspection
  - Overall condition/component condition