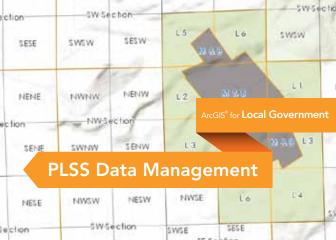

## PLSS Data Management ArcGIS for Desktop Editing Map

- Streamline survey framework editing workflows.
- Improve survey and parcel data quality.
- Share with survey data users.