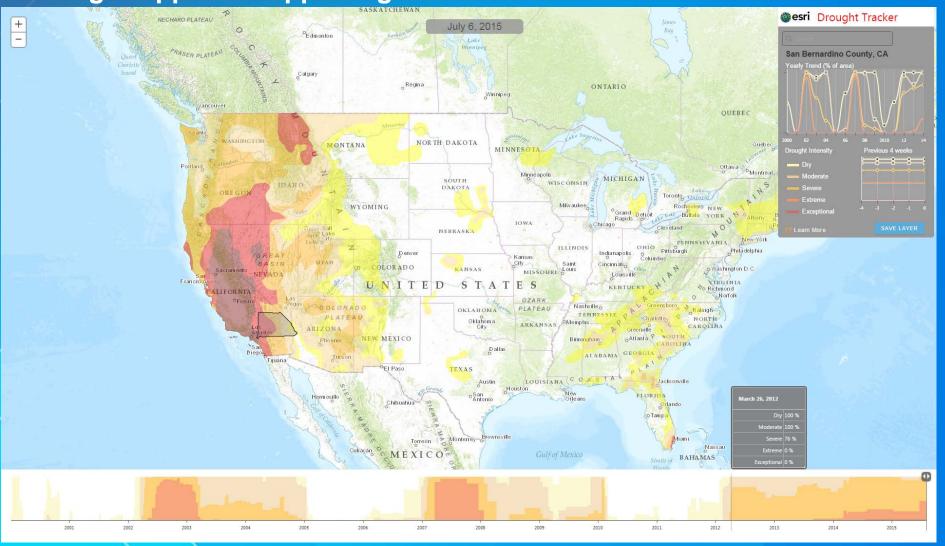

### The Road Ahead

- Live Stream Gauges Map goes global
  - Real-time observations from Australia, New Zealand, Germany, and Belgium
  - More contributions in the U.S. as well
- More Time Series Analysis Capabilities
  - Calculate normals and anomalies on-the-fly
  - USA Drought Tracker App
- Unlocking Scientific Datasets
  - Rich datasets from NOAA, NASA, NGO's, etc.
  - Considering additional satellite feeds

# **Drought App**

**Drought App and Supporting Data** 