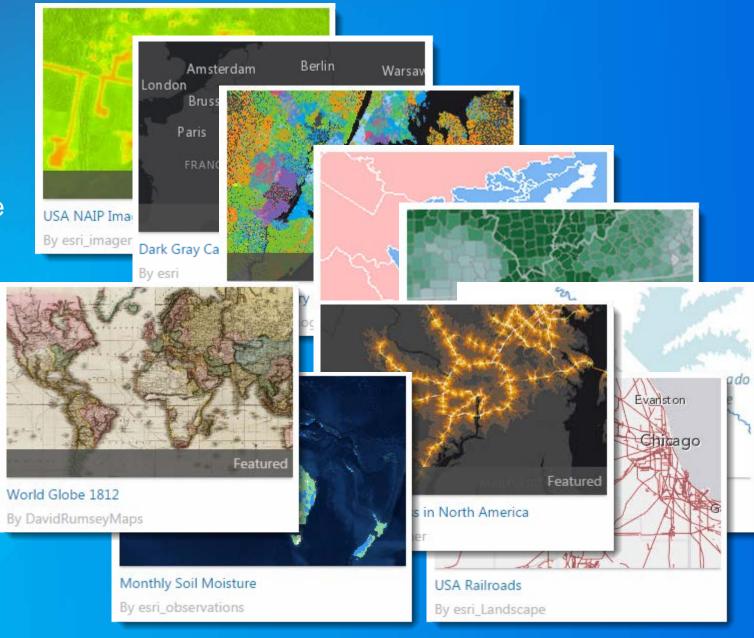

# **The Living Atlas**

- 1. Imagery
- 2. Basemaps
- 3. Demographics & Lifestyle
- 4. Boundaries & Places
- 5. Landscape
- 6. Community Maps
- 7. Transportation
- 8. Urban Systems
- 9. Earth Observations
- 10. Historic Maps